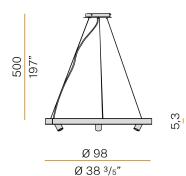

### **Technical drawing**

Suspension lighting fixture for interiors, with direct and indirect light emission and swivelling accent light. Bended extruded aluminium structure in white, black, bronze, mat brass or titanium polyacrylic paint. Extruded polycarbonate diffuser with opaline finish. Die-cast aluminium joints in polyacrylic paint. Die-cast aluminium projectors rotating on two axes in polyacrylic paint. Reflectors in thermoplastic material with chrome plated finish. Textured glass screens. Anti-glare snoots in black thermoplastic material. 5m (196,9") long steel suspension cables. 5m (196,9") long power cable in transparent PVC.

Power canopy with pickled sheet metal ceiling bracket and covering in white, black, bronze, mat brass or titanium polyacrylic paint.