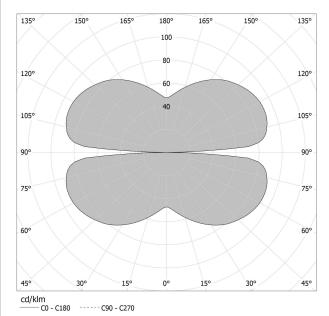

chnical drawing**











Suspension lighting fixture for interiors, with direct and indirect light emission and swivelling accent light. Bended extruded aluminium structure in white, black, bronze, mat brass or titanium polyacrylic paint. Extruded polycarbonate diffuser with opaline finish. Die-cast aluminium joints in polyacrylic paint. Die-cast aluminium projectors rotating on two axes in polyacrylic paint. Reflectors in thermoplastic material with chrome plated finish. Textured glass screens. Anti-glare snoots in black thermoplastic material. 5m (196,9") long steel suspension cables. 5m (196,9") long power cable in transparent PVC.

Power canopy with pickled sheet metal ceiling bracket and covering in white, black, bronze, mat brass or titanium polyacrylic paint.

## Polar diagram